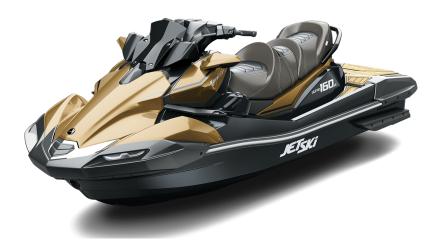

## **JET SKI<sup>®</sup> ULTRA<sup>®</sup> 160LX**

**MSRP** \$18,199

EBONY/METALLIC SHADOW GOLD

## **DETAILS**

**Overall Length** 140.9 in

**Overall Width** 47.0 in

**Overall Height** 48.8 in

**Curb Weight** 987.8 lb\*

Seating **Capacity** 

**Color Choices** Ebony/Metallic Shadow Gold

Scan with camera to view videos, key features and more.